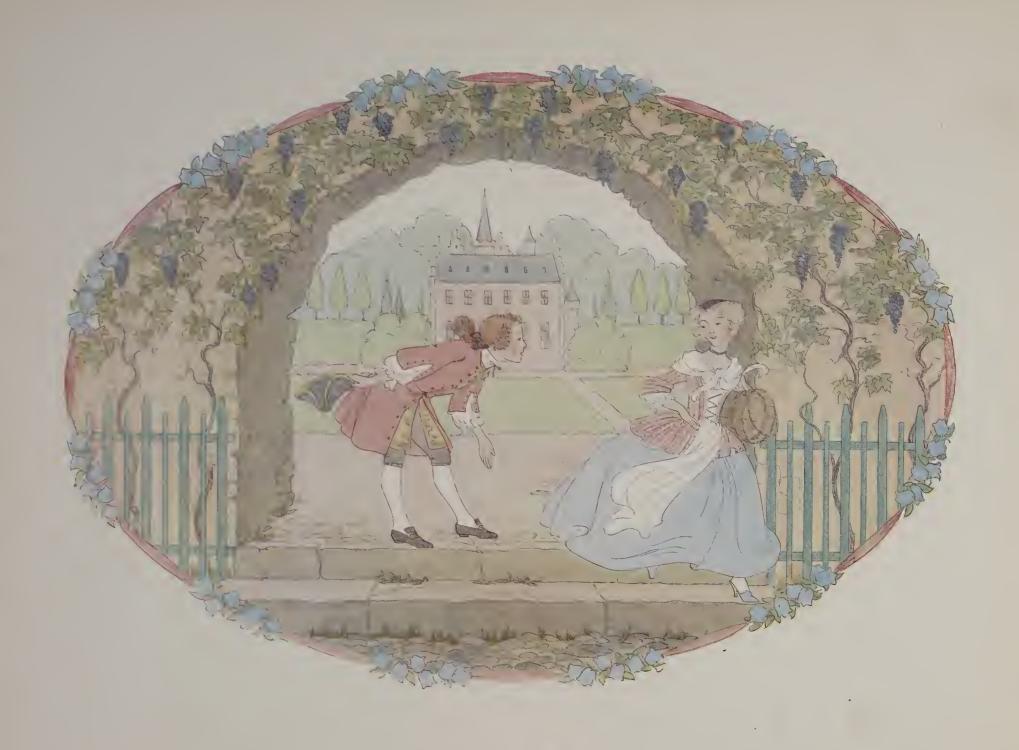

٠























OVER THE HILLS AND FAR AWAY. learnt to 1.Tom the tune that he could play, Was "O ver the hills and he was young; But top-knot off! great way off The wind shall blow my O - ver the hills and a 2. Tom with his pipe made such a noise That he pleased both the girls and boys. And so they stopped to hear him play "Over the hills and far away." etc —11—

































2. How shall we build it up again? Dance over my Ladye Lea! How shall we build it up again? With a gay ladye!

- 3. Silver and gold will be stole away, etc.
- 6. Build it up with wood and clay, etc
- 4. Build it up with iron and steel, etc.
- 7. Wood and clay will wash away, etc.
- 5. Iron and steel will bend and bow, etc.

- 8. Build it up with stone so strong, etc.



















































































3 9999 08677 460 9

3